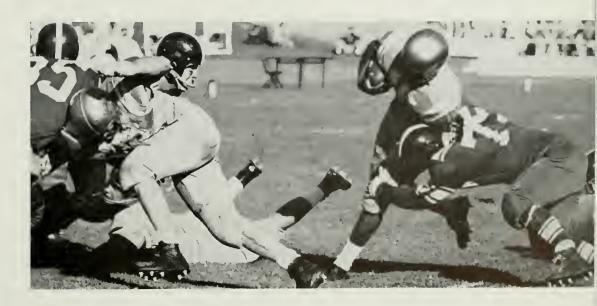

THE UCLA-STANFORO GAME WILL LONG BE REMEMBERED AS ONE OF THE MOST EXCITING GAMES PLAYED BETWEEN THE TWO SCHOOLS THOUSANDS OF BRUIN STUDENTS INVACED PALO ALIO BY TRAIN. PLANE, CAR, OR WHATEVER OTHER MEANS THEY FOUND POSSIBLE. TO BE PRESENT FOR THE GAME AND ENJOY THE SIGHTS OF THE SAN FRANCISCO AREA HEAD YELL LEADER, BOB JOHANNESEN, WAS AMONG THE MANY BRUIN ROOTERS WHO TOOK THE SPECIAL UCLA TRAIN TO PALO ALTO AND THEN TO SAN FRANCISCO THAT EVENING.